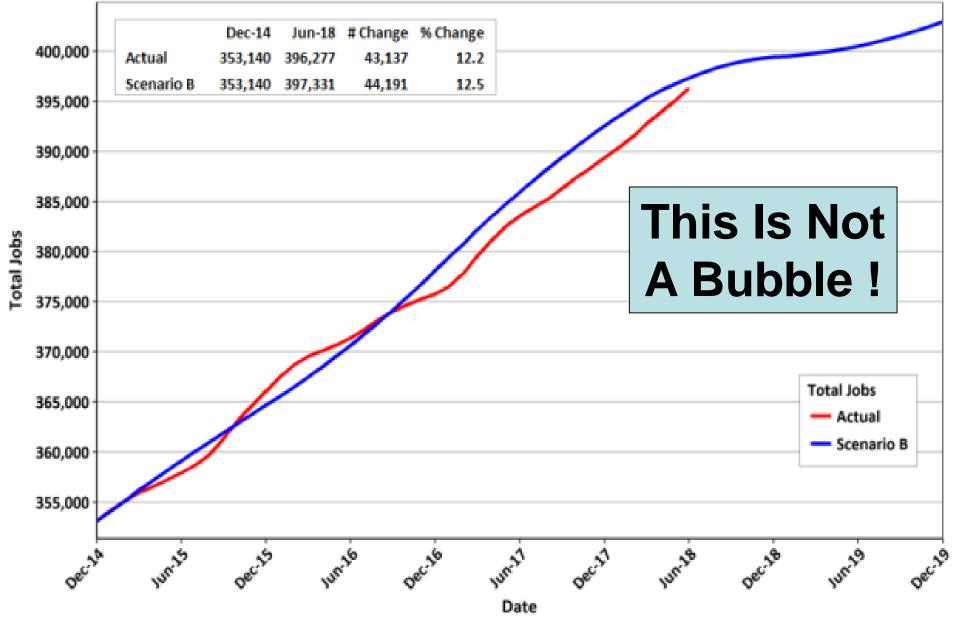

* 

| Industry      | Job Count | HQ | Confidence | Relocation State |
|---------------|-----------|----|------------|------------------|
| Distribution  | 400       |    | Finalist   | CA               |
| Manufacturing | 1,000     |    | Finalist   | СО               |
| Manufacturing | 150       |    | Finalist   | CA               |
| Manufacturing | 150       | X  | Finalist   | CA               |
| Manufacturing | 20        | X  | Finalist   | NY               |
| Distribution  | 800       |    | Finalist   | PA               |
| Datacenter    | 50        |    | Finalist   | CA               |
| Manufacturing | 40        |    | Finalist   | CA               |
| Manufacturing | 81        |    | Finalist   | ?                |

**Finalist** 

**Finalist** 

**Finalist** 

INT

WA







Sources: EPIC Committee, RCG Economics, Nevada State Demographer, EMSI, Bureau of Labor Statistics, US Census.

## **Average Wages Of EDAWN Projects**





#### **2018** Attraction Priorities

- Higher Paying Jobs 50% More Than \$30 / Hr.
- Reduced Job Goal to 2,500 from 3,200
- Corporate Headquarters
- Technology Companies
- High State Tax Locations New Tax Plan
- Joint Entrepreneurial Attraction Effort
- Increase Prospect Travel To The Bay Area





## **Are We Growing Too Fast?**





#### **130 Companies Located FY 2013 - 2017**





# 2012 / 2018 Sparks Projects

| Industry      | Company                      | Jobs | From |
|---------------|------------------------------|------|------|
| Manufacturing | Cam-Concept                  | 10   | INT  |
| Logistics     | ITS Logistics