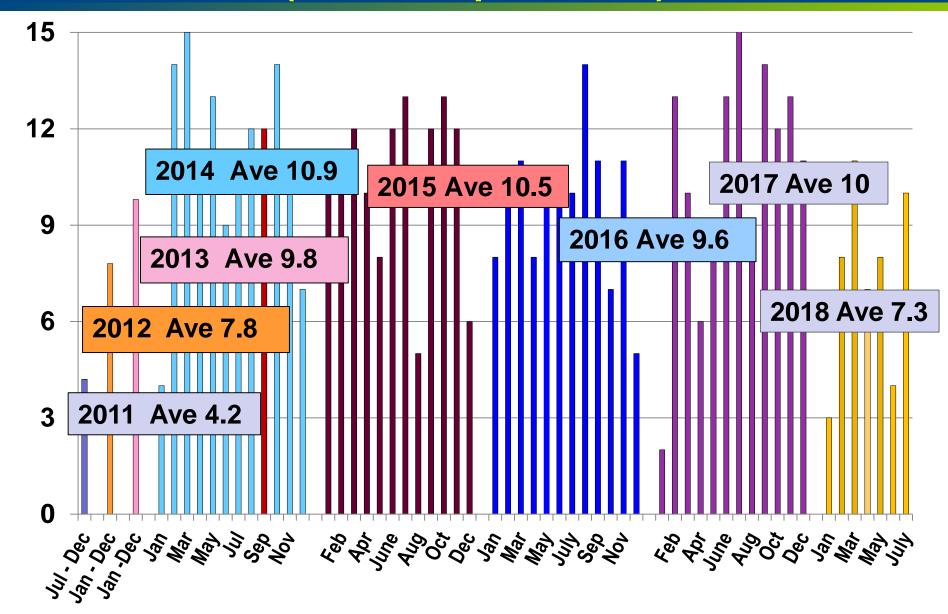

# City of Sparks Update Mike Kazmierski, President and CEO

August 27, 2018

## What Does EDAWN Do?

#### An Effective Economic Development Program

- Attracts
  - Retains / Expands
    - Grows





### **Updated Economic Development Stool**



## **Prospect Visits Per Month**

(Goal 8-10 per month)



#### **EDAWN Assisted New Jobs 2007-2017**



#### **Available Workforce Almost Gone**



## It's **Not** Slowing Down!

252

50

125

3,118

**Distribution** 

**Manufacturing** 

**Manufacturing** 

**Total** 

| Industry      | Job Count | HQ | Confidence | Relocation State |
|---------------|-----------|----|------------|------------------|
| Distribution  | 400       |    | Finalist   | CA               |
| Manufacturing | 1,000     |    | Finalist   | СО               |
| Manufacturing | 150       |    | Finalist   | CA               |
| Manufacturing | 150       | X  | Finalist   | CA               |
| Manufacturing | 20        | X  | Finalist   | NY               |
| Distribution  | 800       |    | Finalist   | PA               |
| Datacenter    | 50        |    | Finalist   | C