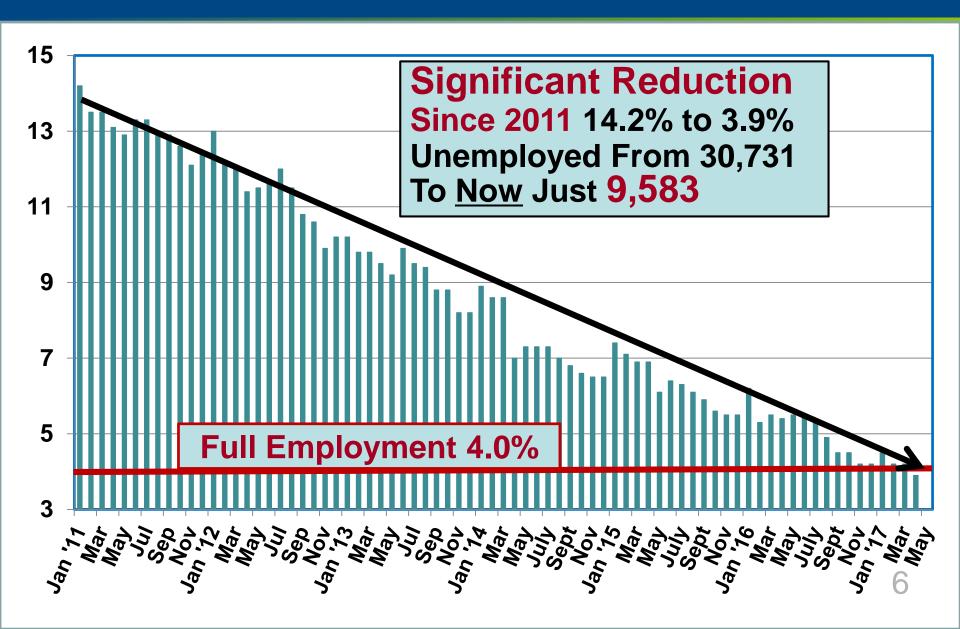

# City of Sparks Update Mike Kazmierski, President and CEO

August 27, 2018

## What Does EDAWN Do?

#### An Effective Economic Development Program

- Attracts
  - Retains / Expands
    - Grows





### **Updated Economic Development Stool**



## **Prospect Visits Per Month**

(Goal 8-10 per month)



#### **EDAWN Assisted New Jobs 2007-2017**



#### **Available Workforce Almost Gone**



## It's **Not** Slowing Down!

252

50

125

3,118

**Distribution** 

**Manufacturing** 

**Manufacturing** 

**Total** 

| Industry      | Job Count | HQ | Confidence | Relocation State |
|---------------|-----------|----|------------|------------------|
| Distribution  | 400       |    | Finalist   | CA               |
| Manufacturing | 1,000     |    | Finalist   | СО               |
| Manufacturing | 150       |    | Finalist   | CA               |
| Manufacturing | 150       | X  | Finalist   | CA               |
| Manufacturing | 20        | X  | Finalist   | NY               |
| Distribution  | 800       |    | Finalist   | PA               |
| Datacenter    | 50        |    | Finalist   | CA               |
| Manufacturing | 40        |    | Finalist   | CA               |
| Man